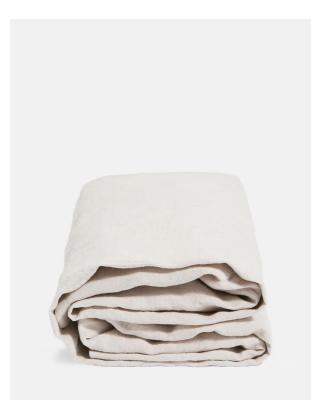

# Luna Linen Fitted Sheet, Cream, King

### Product details

The Luna king fitted sheet is crafted from 100% natural flax-fibre linen grown in Europe and woven just outside of Porto. Once individually cut and sewn, each piece goes through a laundry process, which involves dyeing and stonewashing the linen to create a soft, unique and relaxed drape. Our Luna range is breathable and durable, making it ideal for a great night's sleep.

#### Details

Material: 100% Linen Care Instructions: Machine wash at 30 degrees