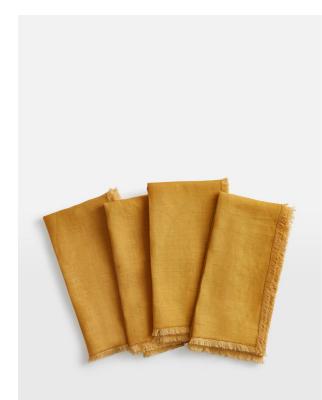

### Product details

The Whitney napkins are handmade and woven in Portugal from 100% linen. Lightly textured with subtle fringing, the napkins have a rustic feel, which makes them great for casual everyday dining.

- 100% linen napkins
- Set of four
- Ochre colour
- Fringing
- Made in Portugal
- Textured finish
- Inspired by Soho Farmhouse