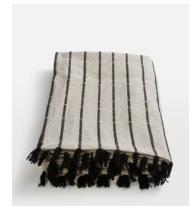

## Eliza Throw

 $\frac{\text{£210}}{\text{£179}}$  £100 Regular price

Inspired by Soho House New York, the Eliza throw is complete with black tufts in cotton fabric to create a textured effect. Pair with other textiles in neutral tones to bring calm and serenity into your interiors.