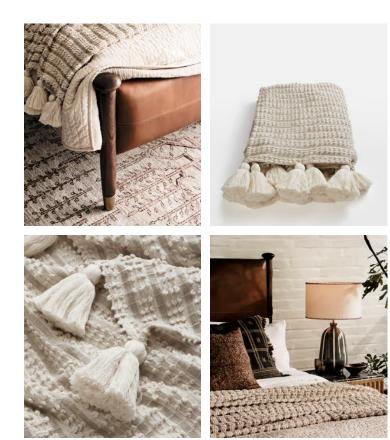

## Cassia Throw

| £240 | Regular price |
|------|---------------|
| £204 | Member price  |

The Cassia throw is hand-knotted from 100% cotton with chunky cream tassels that mimic the natural tones at Soho Farmhouse. Pair with our Cassia cushion for a coordinated approach to living room styling.