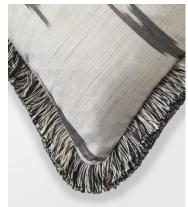

## Monica Ikat Cushion, Cream

£140 £70 Regular price £119 £56 Member price

Our design director carefully curated and hand-picked the print of our Monica cushion, characterised by an authentic Ikat design with tonal eyelash fringing. Designed and woven in India, the 100% cotton cushion echoes the rustic, country interiors of Soho Farmhouse. Pair with the burgundy, charcoal and blue versions for a coordinated arrangement.

## **Details**

Material: 100% Cotton

Care Instructions: Spot Clean Only