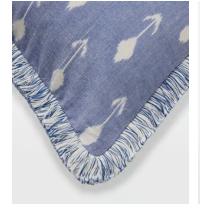

## Monica Ikat Cushion, Blue

| <del>£140</del> | £70 | Regular price |
|-----------------|-----|---------------|
| <del>£119</del> | £56 | Member price  |

Our design director carefully curated and hand-picked the print of our Monica cushion, characterised by an authentic lkat design with tonal eyelash fringing. Designed and woven in India, the 100% cotton cushion echoes the rustic, country interiors of Soho Farmhouse. Pair with the burgundy, cream and charcoal versions for a coordinated arrangement.

## Details

Material: 100% Cotton Care Instructions: Spot Clean Only