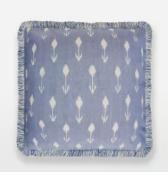

## Monica Ikat Cushion, Blue

| <del>£140</del> | £70 | Regular price |
|-----------------|-----|---------------|
| <del>£119</del> | £56 | Member price  |

Our design director carefully curated and hand-picked the print of our Monica cushion, characterised by an authentic lkat design with tonal eyelash fringing. Designed and woven in India, the 100% cotton cushion echoes the rustic, country interiors of Soho Farmhouse. Pair with the burgundy, cream and charcoal versions for a coordinated arrangement.