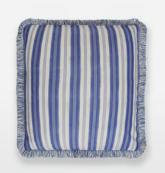

## Monica Ikat Cushion, Blue

| <del>£140</del> | £70 | Regular price |
|-----------------|-----|---------------|
| <del>£119</del> | £56 | Member price  |

Our design director carefully curated and hand-picked the print of our Monica cushion, characterised by an authentic lkat design with tonal eyelash fringing. Designed and woven in India, the 100% cotton cushion echoes the rustic, country interiors of Soho Farmhouse. Pair with the burgundy, cream and charcoal versions for a coordinated arrangement.