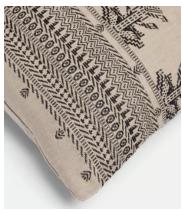

## Aanya Long Oblong Cushion

£175 £85 Regular price £149 £68 Member price

Translated onto linen using a jacquard machine, the Aanya oblong cushion features an elegant geometric design, created by our in-house team, and has been brought to life by artisans in India. Display it on the front of your bed to echo the patterns seen throughout the interiors at Soho House Mumbai.