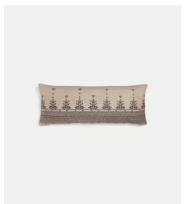

## Aanya Long Oblong Cushion

£175 £85 Regular price £149 £68 Member price

Translated onto linen using a jacquard machine, the Aanya oblong cushion features an elegant geometric design, created by our in-house team, and has been brought to life by artisans in India. Display it on the front of your bed to echo the patterns seen throughout the interiors at Soho House Mumbai.