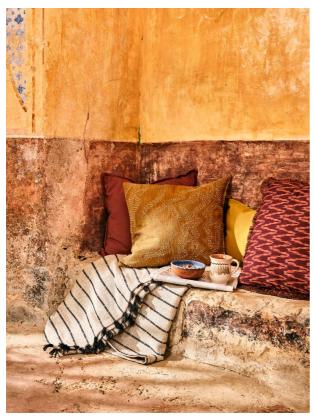

#### Product details

Inspired by the rich colours of Soho House Rome, the Wick cushion features an embroidered geometric design with a contrasting cream reverse. Each one is finished with a tassel on one corner for a textural finish.