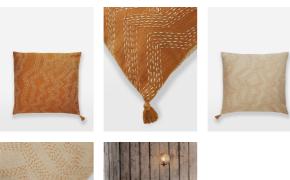

#### Product details

Inspired by the rich colours of Soho House Rome, the Wick cushion features an embroidered geometric design with a contrasting cream reverse. Each one is finished with a tassel on one corner for a textural finish.

#### Details

Material: 58% Linen, 42% Cotton Care Instructions: Spot Clean Only