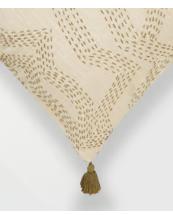

## Wick Square Cushion, Olive

£130 £65 Regular price £111 £52 Member price

Inspired by the rich colours of Soho House Rome, the Wick cushion features an embroidered geometric design with a contrasting cream reverse. Each one is finished with a tassel on one corner for a textural finish.