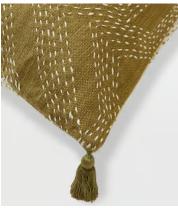

## Wick Square Cushion, Olive

£130 £65 Regular price £111 £52 Member price

Inspired by the rich colours of Soho House Rome, the Wick cushion features an embroidered geometric design with a contrasting cream reverse. Each one is finished with a tassel on one corner for a textural finish.