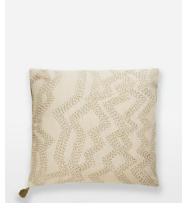

## Wick Square Cushion, Olive

£130 £65 Regular price £111 £52 Member price

Inspired by the rich colours of Soho House Rome, the Wick cushion features an embroidered geometric design with a contrasting cream reverse. Each one is finished with a tassel on one corner for a textural finish.