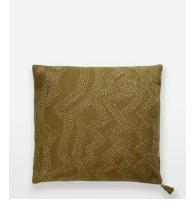

## Wick Square Cushion, Olive

£130 £65 Regular price £111 £52 Member price

Inspired by the rich colours of Soho House Rome, the Wick cushion features an embroidered geometric design with a contrasting cream reverse. Each one is finished with a tassel on one corner for a textural finish.