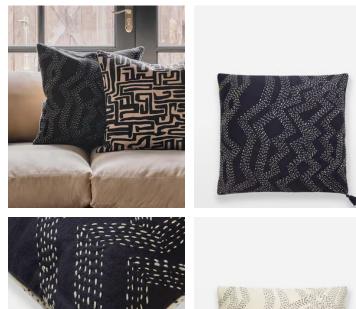

## Wick Square Cushion, Navy

| <del>£130</del> | £65 | Regular price |
|-----------------|-----|---------------|
| <del>£111</del> | £52 | Member price  |

Inspired by the rich colours of Soho House Rome, the Wick cushion features an embroidered geometric design with a contrasting cream reverse. Each one is finished with a tassel on one corner for a textural finish.

## Details

Material: 58% Linen, 42% Cotton Care Instructions: Spot Clean Only

Available in 0 colours