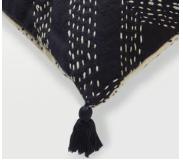

## Wick Square Cushion, Navy

| <del>£130</del> | £65 | Regular price |
|-----------------|-----|---------------|
| <del>£111</del> | £52 | Member price  |

Inspired by the rich colours of Soho House Rome, the Wick cushion features an embroidered geometric design with a contrasting cream reverse. Each one is finished with a tassel on one corner for a textural finish.