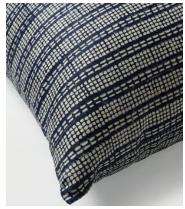

## Edderton Square Cushion, Navy

£125 £60 Regular price £106 £48 Member price

Inspired by the artisanal techniques in India, the linen Edderton cushion is constructed into a square design and features an all-over hand-block print with a knife-edge finish, referencing the textiles seen throughout Soho House Mumbai. We suggest pairing it with the Barkham cushion for a playful arrangement.