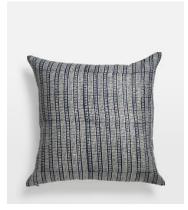

## Edderton Square Cushion, Navy

£125 £60 Regular price £106 £48 Member price

Inspired by the artisanal techniques in India, the linen Edderton cushion is constructed into a square design and features an all-over hand-block print with a knife-edge finish, referencing the textiles seen throughout Soho House Mumbai. We suggest pairing it with the Barkham cushion for a playful arrangement.