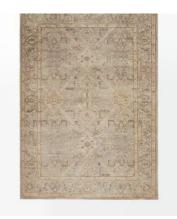

## Madina Rug, 170 x 240cm

£1,865 £650 Regular price £1,585 £520 Member price

Woven tones of pale blues and cream give this traditional hand-knotted rug a soft look that would slot seamlessly into one of Babington House's bedrooms. Woven in India by skilled craftsmen, the wool-blend rug will instantly add colour, texture and warmth to any room.