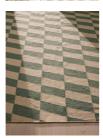

#### Product details

The soft furnishings of Soho Warehouse form the inspiration for the Nadine rug. Cast in a woven flatweave style, the rug balances depth and airiness with a geometric design in sage and oatmeal tones. Lay it underfoot to fill out expansive floor space.

Composition: 80% Wool, 20% Cotton

Construction: Flatweave

Fabric: Wool Handmade: Yes Pile: Wool

Rug style: Geometric Technique: Flatweave