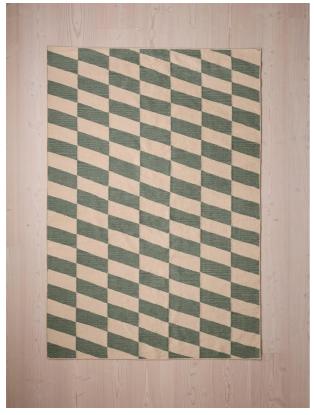

#### Product details

The soft furnishings of Soho Warehouse form the inspiration for the Nadine rug. Cast in a woven flatweave style, the rug balances depth and airiness with a geometric design in sage and oatmeal tones. Lay it underfoot to fill out expansive floor space.

Composition: 80% Wool, 20% Cotton

Construction: Flatweave

Fabric: Wool Handmade: Yes Pile: Wool

Rug style: Geometric Technique: Flatweave