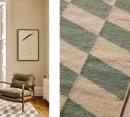

#### Product details

The soft furnishings of Soho Warehouse form the inspiration for the Nadine rug. Cast in a woven flatweave style, the rug balances depth and airiness with a geometric design in sage and oatmeal tones. Lay it underfoot to fill out expansive floor space.