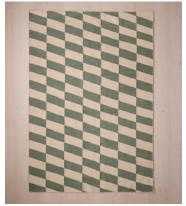

# Nadine Rug, Sage, 170 x 240cm

£695 £521 Regular price £591 £417 Member price

The soft furnishings of Soho Warehouse form the inspiration for the Nadine rug. Cast in a woven flatweave style, the rug balances depth and airiness with a geometric design in sage and oatmeal tones. Lay it underfoot to fill out expansive floor space.

### **Details**

Composition: 80% Wool, 20% Cotton

Construction: Flatweave

Fabric: Wool Handmade: Yes

Pile: Wool

Rug style: Geometric
Technique: Flatweave

Care instructions: Vacuum regularly on a low setting. Do not use heavy duty vacuums. Blot spills Immediately with a soft, dry cloth, spot clean with mild soap if needed; occasional professional cleaning may be required. Do not dry clean. If loose end appears, do not pull; Instead clip with scissors and tie a knot at the loose ends. Avoid direct exposure to sunlight. Rotate rug occasionally to equalize wear, if the rug gets wet, place it on a flat surface to dry. Store your rug by rolling, and wrap with cloth for protection. Rug pad recommended.