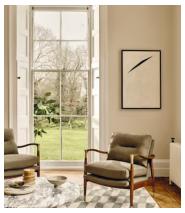

# Nadine Rug, Sage, 170 x 240cm

£695 £521 Regular price £591 £417 Member price

The soft furnishings of Soho Warehouse form the inspiration for the Nadine rug. Cast in a woven flatweave style, the rug balances depth and airiness with a geometric design in sage and oatmeal tones. Lay it underfoot to fill out expansive floor space.