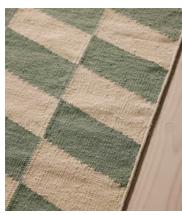

### **Details**

Composition: 80% Wool, 20% Cotton

Construction: Flatweave

Fabric: Wool Handmade: Yes

Pile: Wool

Rug style: Geometric
Technique: Flatweave

Care instructions: Vacuum regularly on a low setting. Do not use heavy duty vacuums. Blot spills Immediately with a soft, dry cloth, spot clean with mild soap if needed; occasional professional cleaning may be required. Do not dry clean. If loose end appears, do not pull; Instead clip with scissors and tie a knot at the loose ends. Avoid direct exposure to sunlight. Rotate rug occasionally to equalize wear, if the rug gets wet, place it on a flat surface to dry. Store your rug by rolling, and wrap with cloth for protection. Rug pad recommended.