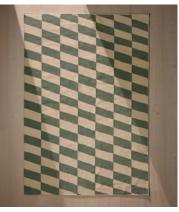

# Nadine Rug, Sage, 170 x 240cm

£695 £521 Regular price £591 £417 Member price

The soft furnishings of Soho Warehouse form the inspiration for the Nadine rug. Cast in a woven flatweave style, the rug balances depth and airiness with a geometric design in sage and oatmeal tones. Lay it underfoot to fill out expansive floor space.

### **Details**

Composition: 80% Wool, 20% Cotton

Construction: Flatweave

Fabric: Wool Handmade: Yes

Pile: Wool

Rug style: Geometric
Technique: Flatweave

Care instructions: Vacuum regularly on a low setting. Do not use heavy duty vacuums. Blot spills Immediately with a soft, dry cloth, spot clean with mild soap if needed; occasional professional cleaning may be required. Do not dry clean. If loose end appears, do not pull; Instead clip with scissors and tie a knot at the loose ends. Avoid direct exposure to sunlight. Rotate rug occasionally to equalize wear, if the rug gets wet, place it on a flat surface to dry. Store your rug by rolling, and wrap with cloth for protection. Rug pad recommended.