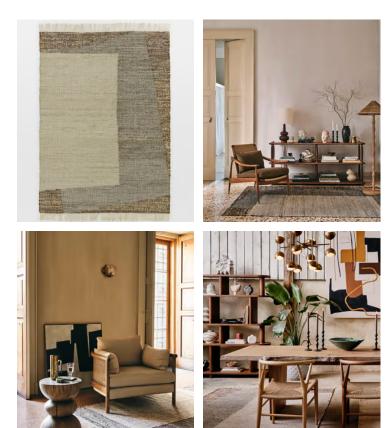

## Birla Rug, 200 x 300cm

\$1,165 \$990 Regular price \$990 \$792 Member price

The flatwoven Birla rug features tonal flecks of greys and blues to echo the coastal surroundings at Soho Beach House Canouan. Crafted from a combination of jute and wool, the rug has an all-over speckled effect and irregular design placement to add an original contemporary touch.