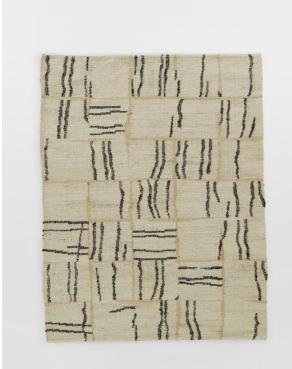

# Mallaig Rug, Natural, 170 X 240cm

£521 Regular

£417 Membership

Sizes

20 x 30cm (Swatch)

### Product details

The Mallaig rug is crafted from a combination of jute and cotton to echo the natural, coastal surroundings at Soho Roc House. Constructed into a hard-wearing flatwoven style, the rug features abstract mark-making lines in a grid formation for a contemporary touch.