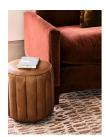

# Helibronn Rug, Rust, 200 X 300cm

Regular

£1,995

£1,696 Membership

#### Product details

The Helibronn rug showcases a hand-drawn abstract design that's been transferred onto a wool-viscose fabric with a slightly distressed finish to create a rustic effect. Complete with tassel ends, the rug takes inspiration from asemic writing and references the vintage-inspired designs seen throughout Soho House Berlin.