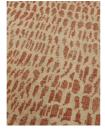

# Helibronn Rug, Rust, 200 X 300cm

Regular

£1,995

£1,696 Membership

#### Product details

The Helibronn rug showcases a hand-drawn abstract design that's been transferred onto a wool-viscose fabric with a slightly distressed finish to create a rustic effect. Complete with tassel ends, the rug takes inspiration from asemic writing and references the vintage-inspired designs seen throughout Soho House Berlin.

Construction: Hand knotted Fabric: Viscose, Wool, Lyocell

Handmade: Yes Pile: Wool/Viscose Rug style: Abstract