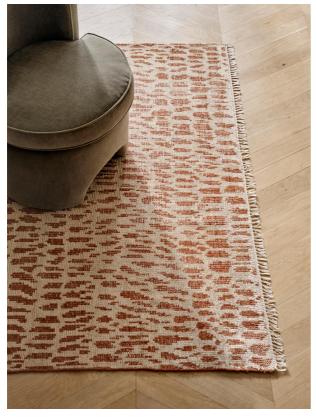

# Helibronn Rug, Rust, 200 X 300cm

Regular

£1,995

£1,696 Membership

#### Product details

The Helibronn rug showcases a hand-drawn abstract design that's been transferred onto a wool-viscose fabric with a slightly distressed finish to create a rustic effect. Complete with tassel ends, the rug takes inspiration from asemic writing and references the vintage-inspired designs seen throughout Soho House Berlin.

Construction: Hand knotted Fabric: Viscose, Wool, Lyocell

Handmade: Yes Pile: Wool/Viscose Rug style: Abstract