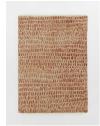

# Helibronn Rug, Rust, 200 X 300cm

Regular

£1,995

£1,696 Membership

#### Product details

The Helibronn rug showcases a hand-drawn abstract design that's been transferred onto a wool-viscose fabric with a slightly distressed finish to create a rustic effect. Complete with tassel ends, the rug takes inspiration from asemic writing and references the vintage-inspired designs seen throughout Soho House Berlin.

Construction: Hand knotted Fabric: Viscose, Wool, Lyocell

Handmade: Yes Pile: Wool/Viscose Rug style: Abstract