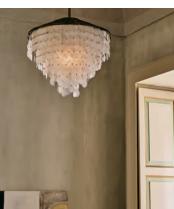

## Alicia Chandelier

£1,495 Regular price £1,271 Member price

The Alicia chandelier is a standout piece that will bring a sense of decoration to hallways, landings or living rooms. Handmade in the Phillipines, the chandelier descends into a chevron form, with natural capiz shell discs that hang from a tiered, antique brass band. The pearlescent finish in the shell shimmers when it catches the light. Place it above a dining table to mirror the vintage-style lighting at 180 House.

## Dimensions

Dimensions: H147.5 x W60 x D60cm / H58.1 x W23.6 x D23.6" Weight: 7kg / 15.4lbs Packaged dimensions: H51 x W25 x D25cm / H20.1 x W9.8 x D9.8" Packaged weight: 7kg / 15.4lbs

## Details

Materials: Capiz Shell and Iron Cable & Ceiling Rose Height Adjustable: Yes Minimum Height: 58.5cm Maximum Height: 147.5cm Ceiling Rose Diameter: 11.4cm diameter

Bulb Specification Bulb(s) Included: No Bulb required: 1 / E27 / 60W Maximum