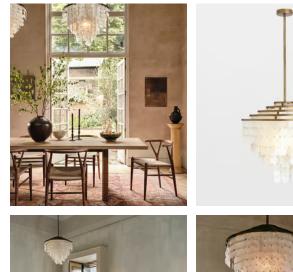

## Alicia Chandelier

£1,495 Regular price £1,271 Member price

The Alicia chandelier is a standout piece that will bring a sense of decoration to hallways, landings or living rooms. Handmade in the Phillipines, the chandelier descends into a chevron form, with natural capiz shell discs that hang from a tiered, antique brass band. The pearlescent finish in the shell shimmers when it catches the light. Place it above a dining table to mirror the vintage-style lighting at 180 House.

## Dimensions

Dimensions: H147.5 x W60 x D60cm / H58.1 x W23.6 x D23.6" Weight: 7kg / 15.4lbs Packaged dimensions: H51 x W25 x D25cm / H20.1 x W9.8 x D9.8" Packaged weight: 7kg / 15.4lbs

## Details

Materials: Capiz Shell and Iron Cable & Ceiling Rose Height Adjustable: Yes Minimum Height: 58.5cm Maximum Height: 147.5cm Ceiling Rose Diameter: 11.4cm diameter

Bulb Specification Bulb(s) Included: No Bulb required: 1 / E27 / 60W Maximum