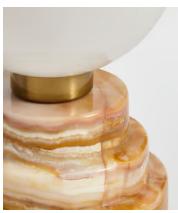

## Lakeville Table Lamp, Pink

£225 Regular price £191 Member price

Crafted from pink marble, the Lakeville table lamp is constructed into a tiered design with a white glass orb. The solid marble base has intricate veining in the stone, which makes each piece entirely unique. Place it on a desk or side table to create an ambient glow.