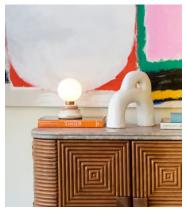

## Lakeville Table Lamp, Pink

£225 Regular price £191 Member price

Crafted from pink marble, the Lakeville table lamp is constructed into a tiered design with a white glass orb. The solid marble base has intricate veining in the stone, which makes each piece entirely unique. Place it on a desk or side table to create an ambient glow.