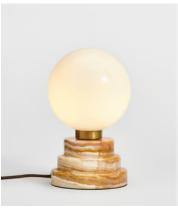

## Lakeville Table Lamp, Pink

£225 Regular price £191 Member price

Crafted from pink marble, the Lakeville table lamp is constructed into a tiered design with a white glass orb. The solid marble base has intricate veining in the stone, which makes each piece entirely unique. Place it on a desk or side table to create an ambient glow.