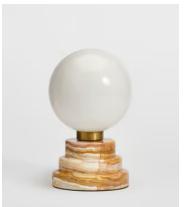

## Lakeville Table Lamp, Pink

£225 Regular price £191 Member price

Crafted from pink marble, the Lakeville table lamp is constructed into a tiered design with a white glass orb. The solid marble base has intricate veining in the stone, which makes each piece entirely unique. Place it on a desk or side table to create an ambient glow.