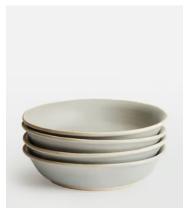

## Morley Pasta Bowl, Grey, Set of Four

 $\frac{\text{£70}}{\text{£60}}$  £25 Regular price  $\frac{\text{£60}}{\text{£20}}$  Member price

Made to complement a variety of dining set-ups, the Morley pasta bowls are beautifully handmade and painted by artisans using a speckled clay and matt glaze. The organic shape and exposed elements nod to the earthy and natural styles seen in the Main Barn at Soho Farmhouse. Pair with the white Morley pieces to elevate a table setting.