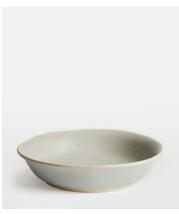

## Morley Pasta Bowl, Grey, Set of Four

 $\frac{\text{£70}}{\text{£60}}$  £25 Regular price  $\frac{\text{£60}}{\text{£20}}$  Member price

Made to complement a variety of dining set-ups, the Morley pasta bowls are beautifully handmade and painted by artisans using a speckled clay and matt glaze. The organic shape and exposed elements nod to the earthy and natural styles seen in the Main Barn at Soho Farmhouse. Pair with the white Morley pieces to elevate a table setting.