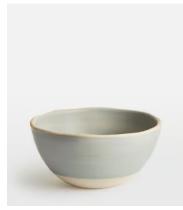

## Morley Cereal Bowl, Grey, Set of Four

 $\begin{array}{ccc} \underline{\text{$\pounds60$}} & \underline{\text{$£25$}} & \text{Regular price} \\ \underline{\text{$£51$}} & \underline{\text{$£20$}} & \text{Member price} \end{array}$ 

Made to complement a variety of dining set-ups, the Morley cereal bowls are beautifully handmade and painted by artisans using a speckled clay and matt glaze. The organic shape and exposed elements nod to the earthy and natural styles seen in the Main Barn at Soho Farmhouse. Pair with the white Morley pieces to elevate a table setting.

## **Dimensions**

**Dimensions:** H7.8 x W16.5 x D16.5cm / H3.1 x W6.5 x D6.5"

Weight: 2kg / 4.4lbs

Packaged weight: 2kg / 4.4lbs