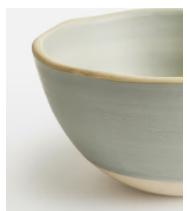

Made to complement a variety of dining set-ups, the Morley cereal bowls are beautifully handmade and painted by artisans using a speckled clay and matt glaze. The organic shape and exposed elements nod to the earthy and natural styles seen in the Main Barn at Soho Farmhouse. Pair with the white Morley pieces to elevate a table setting.

## **Details**

Material: Stoneware
Dishwasher safe? Yes
Microwave safe? Yes
Oven safe? No