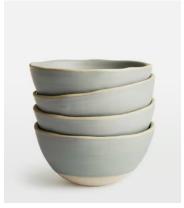

## Morley Cereal Bowl, Grey, Set of Four

 $\begin{array}{ccc} \underline{\text{$\pounds60$}} & \underline{\text{$£25$}} & \text{Regular price} \\ \underline{\text{$£51$}} & \underline{\text{$£20$}} & \text{Member price} \end{array}$ 

Made to complement a variety of dining set-ups, the Morley cereal bowls are beautifully handmade and painted by artisans using a speckled clay and matt glaze. The organic shape and exposed elements nod to the earthy and natural styles seen in the Main Barn at Soho Farmhouse. Pair with the white Morley pieces to elevate a table setting.