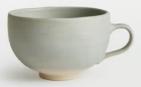

## Morley Mug, Grey, Set of Four

£55£25Regular price£47£20Member price

Made to complement a variety of dining set-ups, the Morley mugs are beautifully handmade and painted by artisans using a speckled clay and matt glaze. The organic shape and exposed elements nod to the earthy and natural styles seen in the Main Barn at Soho Farmhouse. Pair with the white Morley pieces to elevate a table setting.