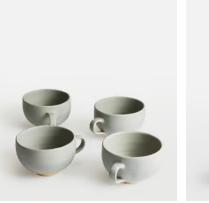

## Morley Mug, Grey, Set of Four

£55£25Regular price£47£20Member price

Made to complement a variety of dining set-ups, the Morley mugs are beautifully handmade and painted by artisans using a speckled clay and matt glaze. The organic shape and exposed elements nod to the earthy and natural styles seen in the Main Barn at Soho Farmhouse. Pair with the white Morley pieces to elevate a table setting.