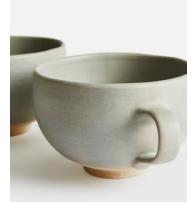

## Morley Mug, Grey, Set of Four

£55£25Regular price£47£20Member price

Made to complement a variety of dining set-ups, the Morley mugs are beautifully handmade and painted by artisans using a speckled clay and matt glaze. The organic shape and exposed elements nod to the earthy and natural styles seen in the Main Barn at Soho Farmhouse. Pair with the white Morley pieces to elevate a table setting.