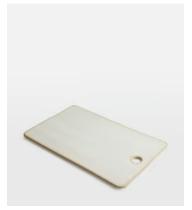

## Morley Serving Board, White

 $\frac{\text{£50}}{\text{£43}}$  £25 Regular price

Made to complement a variety of dining set-ups, the Morley serving board is beautifully handmade and painted by artisans using a speckled clay and matt glaze. The organic shape and exposed elements nod to the earthy and natural styles seen in the Main Barn at Soho Farmhouse. Pair with the grey Morley serving board to elevate a table setting.