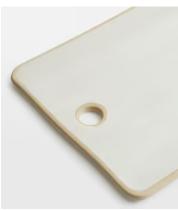

## Morley Serving Board, White

 $\frac{\text{£50}}{\text{£43}}$  £25 Regular price

Made to complement a variety of dining set-ups, the Morley serving board is beautifully handmade and painted by artisans using a speckled clay and matt glaze. The organic shape and exposed elements nod to the earthy and natural styles seen in the Main Barn at Soho Farmhouse. Pair with the grey Morley serving board to elevate a table setting.

## **Details**

Material: Stoneware
Dishwasher safe? Yes
Microwave safe? Yes
Oven safe? No