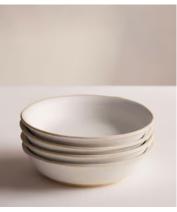

## Morley Pasta Bowl, White, Set of Four

£70 Regular price £60 Member price

Made to complement a variety of dining set-ups, the Morley pasta bowls are beautifully handmade and painted by artisans using a speckled clay and matt glaze. The organic shape and exposed elements nod to the earthy and natural styles seen in the Main Barn at Soho Farmhouse. Pair with the grey Morley pieces to elevate a table setting.

## **Dimensions**

Dimensions: H10.8  $\times$  W24  $\times$  D24cm / H4.3  $\times$  W9.4  $\times$  D9.4"

Weight: 1kg / 2.2lbs

**Packaged dimensions:** H31 x W51 x D44cm / H12.2 x W20.1 x D17.3"

Packaged weight: 1kg / 2.2lbs