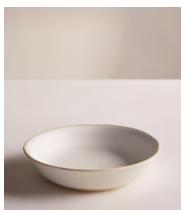

## Morley Pasta Bowl, White, Set of Four

£70 Regular price £60 Member price

Made to complement a variety of dining set-ups, the Morley pasta bowls are beautifully handmade and painted by artisans using a speckled clay and matt glaze. The organic shape and exposed elements nod to the earthy and natural styles seen in the Main Barn at Soho Farmhouse. Pair with the grey Morley pieces to elevate a table setting.