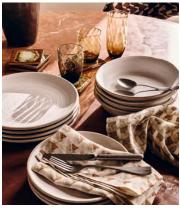

## Morley Pasta Bowl, White, Set of Four

£70 Regular price £60 Member price

Made to complement a variety of dining set-ups, the Morley pasta bowls are beautifully handmade and painted by artisans using a speckled clay and matt glaze. The organic shape and exposed elements nod to the earthy and natural styles seen in the Main Barn at Soho Farmhouse. Pair with the grey Morley pieces to elevate a table setting.