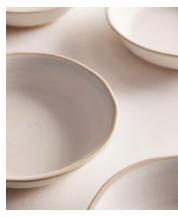

## Morley Pasta Bowl, White, Set of Four

£70 Regular price £60 Member price

Made to complement a variety of dining set-ups, the Morley pasta bowls are beautifully handmade and painted by artisans using a speckled clay and matt glaze. The organic shape and exposed elements nod to the earthy and natural styles seen in the Main Barn at Soho Farmhouse. Pair with the grey Morley pieces to elevate a table setting.