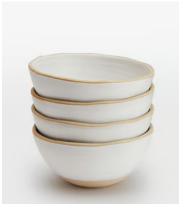

## Morley Cereal Bowl, White, Set of Four

£60 Regular price

£51 Member price

Made to complement a variety of dining set-ups, the Morley cereal bowls are beautifully handmade and painted by artisans using a speckled clay and matt glaze. The organic shape and exposed elements nod to the earthy and natural styles seen in the Main Barn at Soho Farmhouse. Pair with the grey Morley pieces to elevate a table setting.