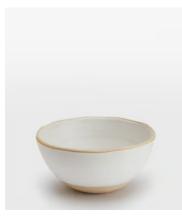

## Morley Cereal Bowl, White, Set of Four

£60 Regular price

£51 Member price

Made to complement a variety of dining set-ups, the Morley cereal bowls are beautifully handmade and painted by artisans using a speckled clay and matt glaze. The organic shape and exposed elements nod to the earthy and natural styles seen in the Main Barn at Soho Farmhouse. Pair with the grey Morley pieces to elevate a table setting.