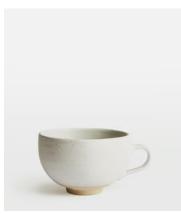

## Morley Mug, White, Set of Four

£55 Regular price

£47 Member price

Made to complement a variety of dining set-ups, the Morley mugs are beautifully handmade and painted by artisans using a speckled clay and matt glaze. The organic shape and exposed elements nod to the earthy and natural styles seen in the Main Barn at Soho Farmhouse. Pair with the grey Morley pieces to elevate a table setting.