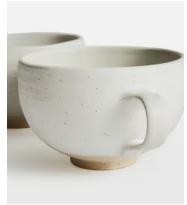

## Morley Mug, White, Set of Four

£55 Regular price

£47 Member price

Made to complement a variety of dining set-ups, the Morley mugs are beautifully handmade and painted by artisans using a speckled clay and matt glaze. The organic shape and exposed elements nod to the earthy and natural styles seen in the Main Barn at Soho Farmhouse. Pair with the grey Morley pieces to elevate a table setting.