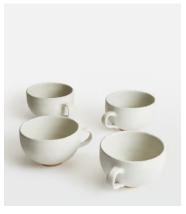

## Morley Mug, White, Set of Four

£55 Regular price

£47 Member price

Made to complement a variety of dining set-ups, the Morley mugs are beautifully handmade and painted by artisans using a speckled clay and matt glaze. The organic shape and exposed elements nod to the earthy and natural styles seen in the Main Barn at Soho Farmhouse. Pair with the grey Morley pieces to elevate a table setting.