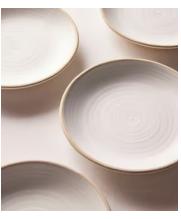

## Morley Side Plate, White, Set of Four

£70 Regular price £60 Member price

Made to complement a variety of dining set-ups, the Morley side plates are beautifully handmade and painted by artisans using a speckled clay and matt glaze. The organic shape and exposed elements nod to the earthy and natural styles seen in the Main Barn at Soho Farmhouse. Pair with the grey Morley pieces to elevate a table setting.