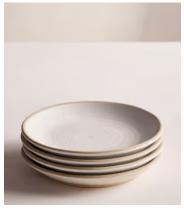

## Morley Side Plate, White, Set of Four

£70 Regular price £60 Member price

Made to complement a variety of dining set-ups, the Morley side plates are beautifully handmade and painted by artisans using a speckled clay and matt glaze. The organic shape and exposed elements nod to the earthy and natural styles seen in the Main Barn at Soho Farmhouse. Pair with the grey Morley pieces to elevate a table setting.