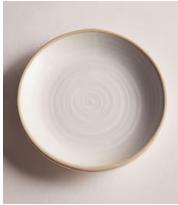

## Morley Side Plate, White, Set of Four

£70 Regular price £60 Member price

Made to complement a variety of dining set-ups, the Morley side plates are beautifully handmade and painted by artisans using a speckled clay and matt glaze. The organic shape and exposed elements nod to the earthy and natural styles seen in the Main Barn at Soho Farmhouse. Pair with the grey Morley pieces to elevate a table setting.