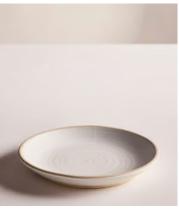

## Morley Side Plate, White, Set of Four

£70 Regular price £60 Member price

Made to complement a variety of dining set-ups, the Morley side plates are beautifully handmade and painted by artisans using a speckled clay and matt glaze. The organic shape and exposed elements nod to the earthy and natural styles seen in the Main Barn at Soho Farmhouse. Pair with the grey Morley pieces to elevate a table setting.