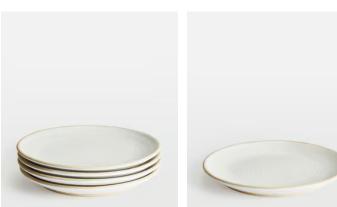

## Morley Dinner Plate, White, Set of Four

£80 Regular price £68 Member price

Made to complement a variety of dining set-ups, the Morley dinner plates are beautifully handmade and painted by artisans using a speckled clay and matt glaze. The organic shape and exposed elements nod to the earthy and natural styles seen in the Main Barn at Soho Farmhouse. Pair with the grey Morley pieces to elevate a table setting.