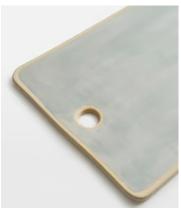

## Morley Serving Board, Grey

£50 £20 Regular price £43 £16 Member price

Made to complement a variety of dining set-ups, the Morley serving board is beautifully handmade and painted by artisans using a speckled clay and matt glaze. The organic shape and exposed elements nod to the earthy and natural styles seen in the Main Barn at Soho Farmhouse. Pair with the white Morley serving board to elevate a table setting.

## **Details**

Material: Stoneware
Dishwasher safe? Yes
Microwave safe? Yes
Oven safe? No