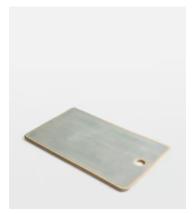

## Morley Serving Board, Grey

£50 £20 Regular price £43 £16 Member price

Made to complement a variety of dining set-ups, the Morley serving board is beautifully handmade and painted by artisans using a speckled clay and matt glaze. The organic shape and exposed elements nod to the earthy and natural styles seen in the Main Barn at Soho Farmhouse. Pair with the white Morley serving board to elevate a table setting.