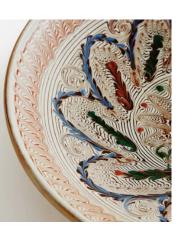

# Casa De Folklore Deep Plate, Red

£75 Regular price £64 Member price

This hand-painted deep plate is a testament to the heritage and skills of generations of Romanian artisans. Handmade from raw clay extracted from Ulmet Hil, it is decorated using an age-old Romanian painting technique for a distinctive finish. Incorporate the deep plate into your table setting to help preserve the stories and art of Romanian folklore.

Please note, due to the handmade nature of each piece, variations in pattern and colour are to be expected.