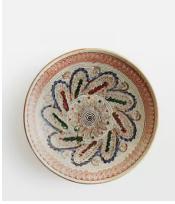

# Casa De Folklore Deep Plate, Red

£75 Regular price £64 Member price

This hand-painted deep plate is a testament to the heritage and skills of generations of Romanian artisans. Handmade from raw clay extracted from Ulmet Hil, it is decorated using an age-old Romanian painting technique for a distinctive finish. Incorporate the deep plate into your table setting to help preserve the stories and art of Romanian folklore.

Please note, due to the handmade nature of each piece, variations in pattern and colour are to be expected.