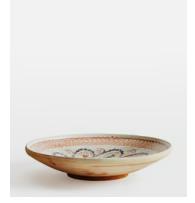

# Casa De Folklore Deep Plate, Red

£75 Regular price £64 Member price

This hand-painted deep plate is a testament to the heritage and skills of generations of Romanian artisans. Handmade from raw clay extracted from Ulmet Hil, it is decorated using an age-old Romanian painting technique for a distinctive finish. Incorporate the deep plate into your table setting to help preserve the stories and art of Romanian folklore.

## Dimensions

Dimensions: H25 x W25 x D6cm / H9.8 x W9.8 x D2.4" Weight: 1kg / 2.2lbs Packaged weight: 1kg / 2.2lbs