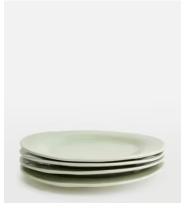

## Livonia Side Plate, Set of Four

 $\begin{array}{ccc} £85 & £50 & \text{Regular price} \\ £72 & £40 & \text{Member price} \end{array}$ 

The Livonia tableware range is handmade in Surrey, Britain, using a reactive ceramic glaze in a soft pistachio tone. Referencing the country dining arrangements in the Main Barn at Soho Farmhouse, the Livonia range is great for relaxed, everyday dining.