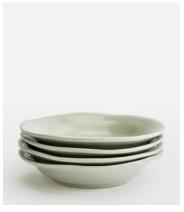

## Livonia Cereal Bowl, Set of Four

 $\begin{array}{ccc} \underline{\texttt{£85}} & \underline{\texttt{£50}} & \text{Regular price} \\ \underline{\texttt{£72}} & \underline{\texttt{£40}} & \text{Member price} \end{array}$ 

The Livonia tableware range is handmade in Surrey, Britain, using a reactive ceramic glaze in a soft pistachio tone. Referencing the country dining arrangements in the Main Barn at Soho Farmhouse, the Livonia range is great for relaxed, everyday dining.