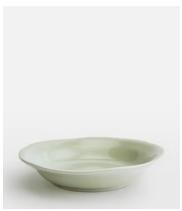

The Livonia tableware range is handmade in Surrey, Britain, using a reactive ceramic glaze in a soft pistachio tone. Referencing the country dining arrangements in the Main Barn at Soho Farmhouse, the Livonia range is great for relaxed, everyday dining.

## **Dimensions**

Dimensions: H10 x W21.5 x D21.5cm / H3.9 x W8.5 x D8.5"

Weight: 2kg / 4.4lbs

Packaged weight: 2kg / 4.4lbs