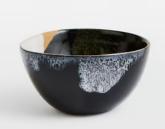

## Forelle Cereal Bowl, Set of Four

| <del>£70</del> | £35 | Regular price |
|----------------|-----|---------------|
| <del>063</del> | £28 | Member price  |

Inspired by vintage tableware, the Forelle cereal bowls are crafted from colourful reactive glazes combined to create a rustic effect. Each piece is pressed and decorated in Portugal using a free-hand technique for a truly original finish. Pair with other pieces in the collection to bring the rich colours of Soho House White City into your table setting.