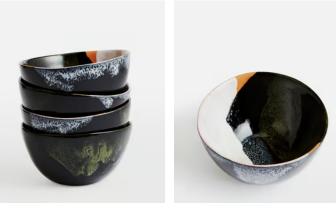

## Forelle Cereal Bowl, Set of Four

| <del>£70</del> | £35 | Regular price |
|----------------|-----|---------------|
| <del>063</del> | £28 | Member price  |

Inspired by vintage tableware, the Forelle cereal bowls are crafted from colourful reactive glazes combined to create a rustic effect. Each piece is pressed and decorated in Portugal using a free-hand technique for a truly original finish. Pair with other pieces in the collection to bring the rich colours of Soho House White City into your table setting.