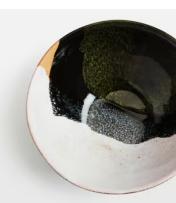

## Forelle Cereal Bowl, Set of Four

| <del>£70</del> | £35 | Regular price |
|----------------|-----|---------------|
| <del>063</del> | £28 | Member price  |

Inspired by vintage tableware, the Forelle cereal bowls are crafted from colourful reactive glazes combined to create a rustic effect. Each piece is pressed and decorated in Portugal using a free-hand technique for a truly original finish. Pair with other pieces in the collection to bring the rich colours of Soho House White City into your table setting.