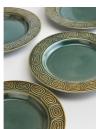

# Grace Side Plate, Teal, Set Of Four

£25 Regular

£20 Membership

#### Product details

Our modern take on vintage ceramics, the Grace side plates are crafted from stoneware with a white clay base. Each piece is washed with a teal-green glaze and embossed with a geometric swirl pattern on the rim. Pair with other pieces from the collection, including dinner plates and mugs to echo the styles seen at Soho House White City.