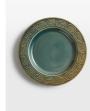

# Grace Side Plate, Teal, Set Of Four

£25 Regular

£20 Membership

#### Product details

Our modern take on vintage ceramics, the Grace side plates are crafted from stoneware with a white clay base. Each piece is washed with a teal-green glaze and embossed with a geometric swirl pattern on the rim. Pair with other pieces from the collection, including dinner plates and mugs to echo the styles seen at Soho House White City.