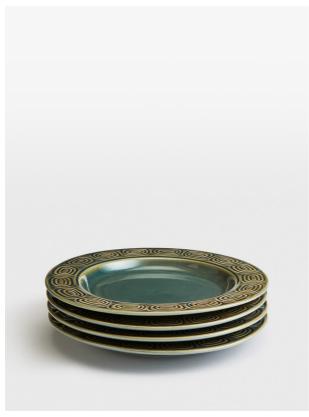

# Grace Side Plate, Teal, Set Of Four

£25 Regular

£20 Membership

#### Product details

Our modern take on vintage ceramics, the Grace side plates are crafted from stoneware with a white clay base. Each piece is washed with a teal-green glaze and embossed with a geometric swirl pattern on the rim. Pair with other pieces from the collection, including dinner plates and mugs to echo the styles seen at Soho House White City.