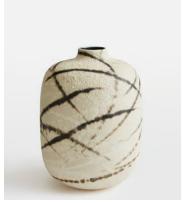

# Amelia Vase, Tall

£295 £145 Regular price £251 £116 Member price

The tall Amelia ceramic vase is a distinctive home accessory, characterised by a hand-painted splatter design created by Thai artisans. Place it on a mantelpiece or shelf to bring the colours and patterns seen at White City House into your home.