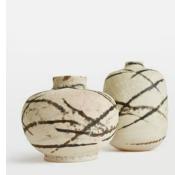

# Amelia Vase, Tall

£295 £145 Regular price £251 £116 Member price

The tall Amelia ceramic vase is a distinctive home accessory, characterised by a hand-painted splatter design created by Thai artisans. Place it on a mantelpiece or shelf to bring the colours and patterns seen at White City House into your home.