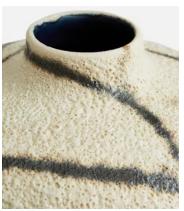

# Amelia Vase, Tall

£295 £145 Regular price £251 £116 Member price

The tall Amelia ceramic vase is a distinctive home accessory, characterised by a hand-painted splatter design created by Thai artisans. Place it on a mantelpiece or shelf to bring the colours and patterns seen at White City House into your home.