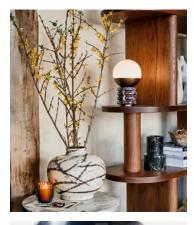

## Amelia Vase, Wide

 £295
 £145
 Regular price

 £251
 £116
 Member price

The wide Amelia ceramic vase is a distinctive home accessory, characterised by a hand-painted splatter design created by Thai artisans. Place it on a mantelpiece or shelf to bring the colours and patterns seen at White City House into your home.