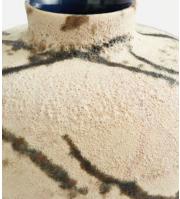

## Amelia Vase, Wide

 £295
 £145
 Regular price

 £251
 £116
 Member price

The wide Amelia ceramic vase is a distinctive home accessory, characterised by a hand-painted splatter design created by Thai artisans. Place it on a mantelpiece or shelf to bring the colours and patterns seen at White City House into your home.

## Details

Assembly required: No Bathroom safe: No Construction: Indoor Material: Earthenware Watertight: No Care instructions: Fragile, handle with care. Wipe with a damp cloth