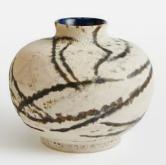

## Amelia Vase, Wide

 £295
 £145
 Regular price

 £251
 £116
 Member price

The wide Amelia ceramic vase is a distinctive home accessory, characterised by a hand-painted splatter design created by Thai artisans. Place it on a mantelpiece or shelf to bring the colours and patterns seen at White City House into your home.