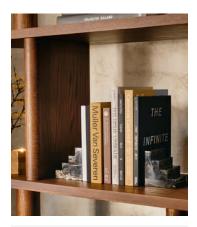

## Turni Bookends

£160 Regular price £136 Member price

These weighty bookends are made from a fine-grained, black Portoro marble, with origins in northern Italy. Formed into a sharp, structural shape, each one has distinctive, gold-tone veining, making it a one-of-akind piece. Use the bookends to stack and display your favourite novels, and to reference the decor seen at 180 House.