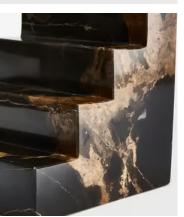

## Turni Bookends

£160 Regular price £136 Member price

These weighty bookends are made from a fine-grained, black Portoro marble, with origins in northern Italy. Formed into a sharp, structural shape, each one has distinctive, gold-tone veining, making it a one-of-akind piece. Use the bookends to stack and display your favourite novels, and to reference the decor seen at 180 House.

## Details

Assembly required: No Bathroom safe: No Construction: Indoor Material: Marble Care instructions: Fragile, handle with care. Wipe with a damp cloth