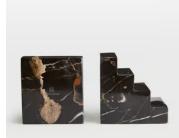

## Turni Bookends

£160 Regular price £136 Member price

These weighty bookends are made from a fine-grained, black Portoro marble, with origins in northern Italy. Formed into a sharp, structural shape, each one has distinctive, gold-tone veining, making it a one-of-akind piece. Use the bookends to stack and display your favourite novels, and to reference the decor seen at 180 House.

## Dimensions

Dimensions: H15.2 x W8.6 x D2cm / H6 x W3.4 x D0.8" Weight: 4kg / 8.8lbs Packaged dimensions: H14 x W20 x D22cm / H5.4 x W8 x D8.7" Packaged weight: 4kg / 8.8lbs