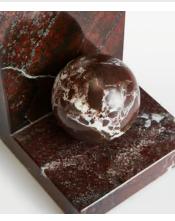

## Prato Bookends

£160 Regular price £136 Member price

These weighty bookends are made from Rosso Levanto marble, recognised for its deep cherry-red tones, white veining and natural variations that make each piece entirely unique. A globe accent rests in the centre of each bookend to contrast the clean structure of the base. Use the bookends to stack and display your favourite novels, and to reference the decor seen at 180 House.