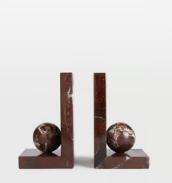

## Prato Bookends

£160 Regular price £136 Member price

These weighty bookends are made from Rosso Levanto marble, recognised for its deep cherry-red tones, white veining and natural variations that make each piece entirely unique. A globe accent rests in the centre of each bookend to contrast the clean structure of the base. Use the bookends to stack and display your favourite novels, and to reference the decor seen at 180 House.