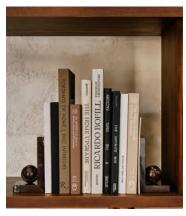

## Prato Bookends

£160 Regular price £136 Member price

These weighty bookends are made from Rosso Levanto marble, recognised for its deep cherry-red tones, white veining and natural variations that make each piece entirely unique. A globe accent rests in the centre of each bookend to contrast the clean structure of the base. Use the bookends to stack and display your favourite novels, and to reference the decor seen at 180 House.