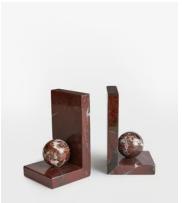

## Prato Bookends

£160 Regular price £136 Member price

These weighty bookends are made from Rosso Levanto marble, recognised for its deep cherry-red tones, white veining and natural variations that make each piece entirely unique. A globe accent rests in the centre of each bookend to contrast the clean structure of the base. Use the bookends to stack and display your favourite novels, and to reference the decor seen at 180 House.