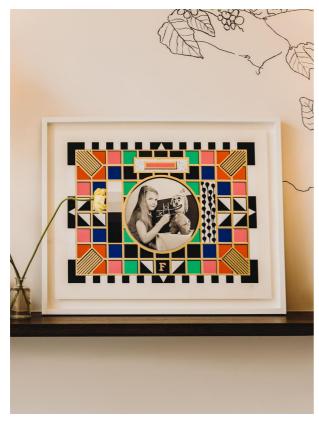

### Product details

Archie Proudfoot revisited the instantly recognisable sign he painted for White City House, based on the iconic BBC test card. The original work, Test Card F, hangs in the lobby of our west London House and is one of the first things you see as you walk through our doors.

#### **Details**

8 Colour Screenprint with 12 carat Gold Leaf Overlay on Somerset Satin White 410gsm Paper Please note that frame is not included.