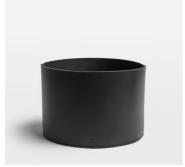

# Paradise Row Plant Pot, Black

£195 Regular price £166 Member price

Founded by Shoreditch House member, Nika Diamond-Krendel, Paradise Row is a British leather goods brand based in east London that celebrates the lost art of leather making. This plant pot is a sleek way to house your favourite plants, and makes a design-led addition to a bedroom or home office.

## **Dimensions**

**Dimensions:** H20 x W15 x D15cm / H20 x W15 x D15"

Weight: 3kg / 6.6lbs

Packaged weight: 3kg / 6.6lbs

### **Details**

Material: Vegetable Tanned-Leather

Watertight: No