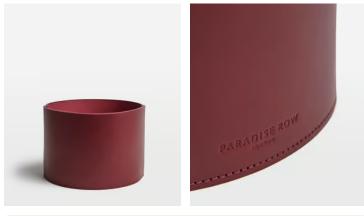

# Paradise Row Plant Pot, Red

£195 Regular price £166 Member price

Founded by Shoreditch House member, Nika Diamond-Krendel, Paradise Row is a British leather goods brand based in east London that celebrates the lost art of leather making. This plant pot is a sleek way to house your favourite plants, and makes a design-led addition to a bedroom or home office.

Paradise Row aims to support a community of artisans who have been practising leather making for generations. Every design is timeless and minimal as the brand believes that the high-quality craftsmanship speaks for itself. Each piece is locally manufactured in London and responsibly sourced from European tanneries in Italy and Belgium.