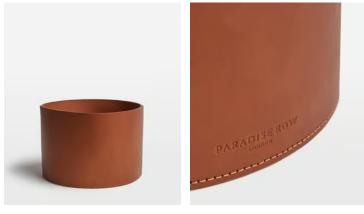

# Paradise Row Plant Pot, Tan

£195 Regular price £166 Member price

Founded by Shoreditch House member, Nika Diamond-Krendel, Paradise Row is a British leather goods brand based in east London that celebrates the lost art of leather making. This plant pot is a sleek way to house your favourite plants, and makes a design-led addition to a bedroom or home office.

Paradise Row aims to support a community of artisans who have been practising leather making for generations. Every design is timeless and minimal as the brand believes that the high-quality craftsmanship speaks for itself. Each piece is locally manufactured in London and responsibly sourced from European tanneries in Italy and Belgium.

### **Details**

Material: Vegetable Tanned-Leather

Watertight: No