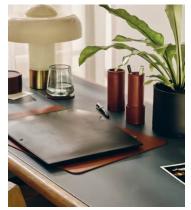

# Paradise Row Laptop Sleeve, Black

£165 Regular price £140 Member price

Founded by Shoreditch House member, Nika Diamond-Krendel, Paradise Row is a British leather goods brand based in east London that celebrates the lost art of leather making. This laptop sleeve has a sleek, rectangular form with stitched edging. Use it to protect your laptop or file important documents.

Paradise Row aims to support a community of artisans who have been practising leather making for generations. Every design is timeless and minimal as the brand believes that the high-quality craftsmanship speaks for itself. Each piece is locally manufactured in London and responsibly sourced from European tanneries in Italy and Belgium.