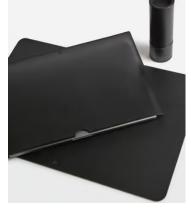

### Available in 3 colours

Tan

Red

# Paradise Row Laptop Sleeve, Black

£165 Regular price £140 Member price

Founded by Shoreditch House member, Nika Diamond-Krendel, Paradise Row is a British leather goods brand based in east London that celebrates the lost art of leather making. This laptop sleeve has a sleek, rectangular form with stitched edging. Use it to protect your laptop or file important documents.