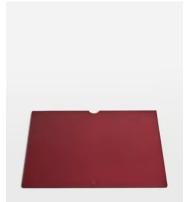

## Paradise Row Laptop Sleeve, Red

£135 Regular price £115 Member price

Founded by Shoreditch House member, Nika Diamond-Krendel, Paradise Row is a British leather goods brand based in east London that celebrates the lost art of leather making. This laptop sleeve has a sleek, rectangular form with stitched edging. Use it to protect your laptop or file important documents.