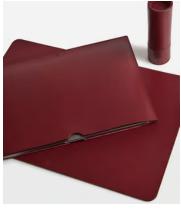

## Paradise Row Laptop Sleeve, Red

£135 Regular price £115 Member price

Founded by Shoreditch House member, Nika Diamond-Krendel, Paradise Row is a British leather goods brand based in east London that celebrates the lost art of leather making. This laptop sleeve has a sleek, rectangular form with stitched edging. Use it to protect your laptop or file important documents.

Paradise Row aims to support a community of artisans who have been practising leather making for generations. Every design is timeless and minimal as the brand believes that the high-quality craftsmanship speaks for itself. Each piece is locally manufactured in London and responsibly sourced from European tanneries in Italy and Belgium.