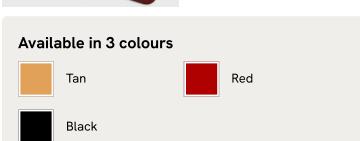

## SOHO HOME









## Paradise Row Laptop Sleeve, Red

£135 Regular price £115 Member price

Founded by Shoreditch House member, Nika Diamond-Krendel, Paradise Row is a British leather goods brand based in east London that celebrates the lost art of leather making. This laptop sleeve has a sleek, rectangular form with stitched edging. Use it to protect your laptop or file important documents.

Paradise Row aims to support a community of artisans who have been practising leather making for generations. Every design is timeless and minimal as the brand believes that the high-quality craftsmanship speaks for itself. Each piece is locally manufactured in London and responsibly sourced from European tanneries in Italy and Belgium.

## **Dimensions**

**Dimensions:** H60 x W40 x D40cm / H60 x W40 x D40"

Weight: