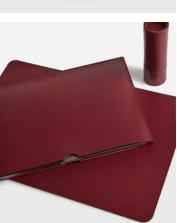

## Paradise Row Pencil Case, Red

£125 Regular price £106 Member price

Founded by Shoreditch House member, Nika Diamond-Krendel, Paradise Row is a British leather goods brand based in east London that celebrates the lost art of leather making. This pencil case has a two-part design to conceal pens and pencils when not in use. The sleek, cylindrical form is complete with the brand's signature stitching to bring an authentic, design-led finish to your home office.