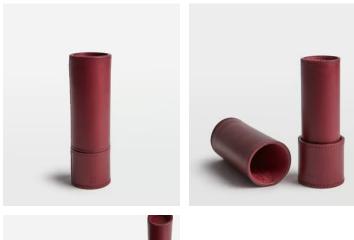

## Paradise Row Pencil Case, Red

£125 Regular price £106 Member price

Founded by Shoreditch House member, Nika Diamond-Krendel, Paradise Row is a British leather goods brand based in east London that celebrates the lost art of leather making. This pencil case has a two-part design to conceal pens and pencils when not in use. The sleek, cylindrical form is complete with the brand's signature stitching to bring an authentic, design-led finish to your home office.