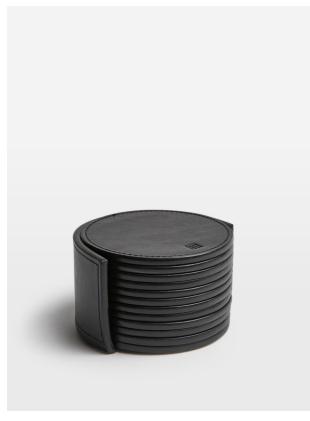

# Paradise Row Coasters, Black, Set Of Twelve

£225 Regular

£191 Membership

## Product details

Founded by Shoreditch House member, Nika Diamond-Krendel, Paradise Row is a British leather goods brand based in east London that celebrates the lost art of leather making. These double-backed coasters are part of the brand's Studio Collection and are housed in a sculptural leather case with stitched edges for an authentic, design-led finish.

#### **Dimensions**

Product dimensions:  $H20 \times W15 \times D15cm / H20 \times W15$ 

x D15"

Product weight: 3kg / 6.6lbs

Packaged or boxed weight: 3kg / 6.6lbs

### **Details**

Material: Vegetable Tanned-Leather