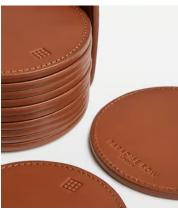

## Paradise Row Coasters, Tan, Set of Twelve

£225 Regular price £191 Member price

Founded by Shoreditch House member, Nika Diamond-Krendel, Paradise Row is a British leather goods brand based in east London that celebrates the lost art of leather making. These double-backed coasters are part of the brand's Studio Collection and are housed in a sculptural leather case with stitched edges for an authentic, design-led finish.

## **Details**

Material: Vegetable Tanned-Leather