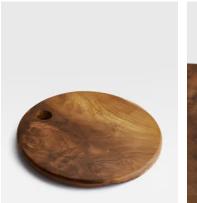

## Colmar Wooden Board

 £55
 £25
 Regular price

 £47
 £20
 Member price

The Colmar wooden board is beautifully crafted from teak wood, with natural variations for a truly original finish. Ideal for serving a selection of cheeses, bread and crackers, its organic, round shape reflects the textures and forms seen throughout Soho Roc House in Mykonos.