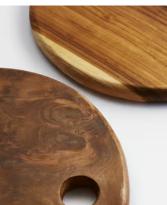

## Colmar Wooden Board

 £55
 £25
 Regular price

 £47
 £20
 Member price

The Colmar wooden board is beautifully crafted from teak wood, with natural variations for a truly original finish. Ideal for serving a selection of cheeses, bread and crackers, its organic, round shape reflects the textures and forms seen throughout Soho Roc House in Mykonos.