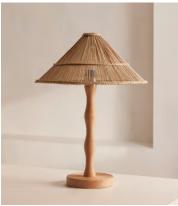

## Oakland Table Lamp

£395 £275 Regular price £336 £220 Member price

Our dimmable Oakland table lamp is made from natural rattan with a fully wrapped rattan base, rippled central column, and cone-shaped wicker shade. Taking cues from the natural surroundings at Soho Roc House, this beach house-style table lamp can be paired with the Oakland floor lamp to bring a relaxed, coastal charm into your home.

## **Dimensions**

**Dimensions:** H63 x W47 x D47cm / H24.8 x W18.5 x D18.5"

Weight: 2kg / 4.4lbs

Packaged weight: 2kg / 4.4lbs

## **Details**

Assembly required: Yes

Bulb required: 1 / E27 / 6W Maximum

Bulb style: Tala 6W Globe LED

Bulb(s) included: No

Dimmable: Yes

Electrician required: No

Material: Rattan Voltage: 220-240V