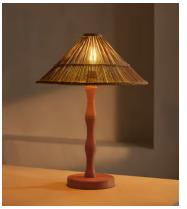

## Oakland Table Lamp

£395 £275 Regular price £336 £220 Member price

Our dimmable Oakland table lamp is made from natural rattan with a fully wrapped rattan base, rippled central column, and cone-shaped wicker shade. Taking cues from the natural surroundings at Soho Roc House, this beach house-style table lamp can be paired with the Oakland floor lamp to bring a relaxed, coastal charm into your home.

## **Details**

Assembly required: Yes

Bulb required: 1 / E27 / 6W Maximum

Bulb style: Tala 6W Globe LED

Bulb(s) included: No

Dimmable: Yes

Electrician required: No

Material: Rattan Voltage: 220-240V