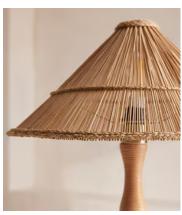

## Oakland Table Lamp

£395 £275 Regular price £336 £220 Member price

Our dimmable Oakland table lamp is made from natural rattan with a fully wrapped rattan base, rippled central column, and cone-shaped wicker shade. Taking cues from the natural surroundings at Soho Roc House, this beach house-style table lamp can be paired with the Oakland floor lamp to bring a relaxed, coastal charm into your home.

## **Details**

Assembly required: Yes

Bulb required: 1 / E27 / 6W Maximum

Bulb style: Tala 6W Globe LED

Bulb(s) included: No

Dimmable: Yes

Electrician required: No

Material: Rattan Voltage: 220-240V