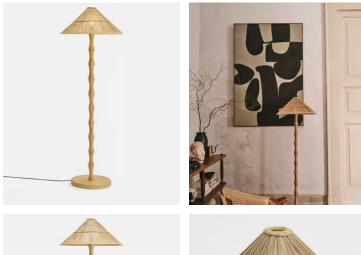

## Oakland Floor Lamp

 £650
 £455
 Regular price

 £553
 £364
 Member price

Our dimmable Oakland floor lamp is made from natural rattan with a fully wrapped rattan base, rippled column, and cone-shaped wicker shade. Taking cues from the natural surroundings of Soho Roc House, this beach house-style floor lamp can be paired with the Oakland table lamp to bring a relaxed, coastal charm into your home.

## Dimensions

Dimensions: H154 x W54.5 x D54.5cm / H60.6 x W21.5 x D21.5"

Weight: 6kg / 13.2lbs

Packaged dimensions: H74 x W63 x D20cm / H29.1 x W24.8 x D7.7"

Packaged weight: 6kg / 13.2lbs

Number of boxes: 2

## Details

Assembly required: Yes Bulb required: 1 / E27 / 6W Maximum Bulb style: Tala 6W Globe LED Bulb(s) included: No Dimmable: Yes, all portable lighting comes Electrician required: No Material: Rattan Voltage: 220-240V Care instructions: Clean with a soft dry clo