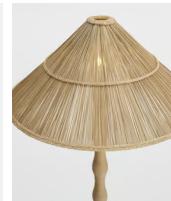

## Oakland Floor Lamp

 £650
 £455
 Regular price

 £553
 £364
 Member price

Our dimmable Oakland floor lamp is made from natural rattan with a fully wrapped rattan base, rippled column, and cone-shaped wicker shade. Taking cues from the natural surroundings of Soho Roc House, this beach house-style floor lamp can be paired with the Oakland table lamp to bring a relaxed, coastal charm into your home.

## Details

Assembly required: Yes Bulb required: 1 / E27 / 6W Maximum Bulb style: Tala 6W Globe LED Bulb(s) included: No Dimmable: Yes, all portable lighting comes Electrician required: No Material: Rattan Voltage: 220-240V Care instructions: Clean with a soft dry clo